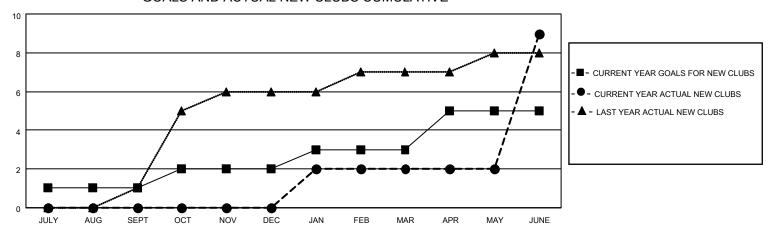

### GOALS AND ACTUAL NEW CLUBS CUMULATIVE

## District 412 A

| Clubs  RESULTS FOR 2022-2023 |   |   |   | Members RESULTS FOR 2022-2023 |    |     |    |
|------------------------------|---|---|---|-------------------------------|----|-----|----|
|                              |   |   |   |                               |    |     |    |
| JULY/AUG/SEPT                | 1 | 0 | 0 | JULY/AUG/SEPT                 | 5  | 22  | 17 |
| OCT/NOV/DEC                  | 1 | 0 | 0 | OCT/NOV/DEC                   | 5  | 17  | 69 |
| JAN/FEB/MAR                  | 1 | 2 | 0 | JAN/FEB/MAR                   | 10 | 78  | 12 |
| APR/MAY/JUNE                 | 2 | 7 | 0 | APR/MAY/JUNE                  | 10 | 290 | 74 |