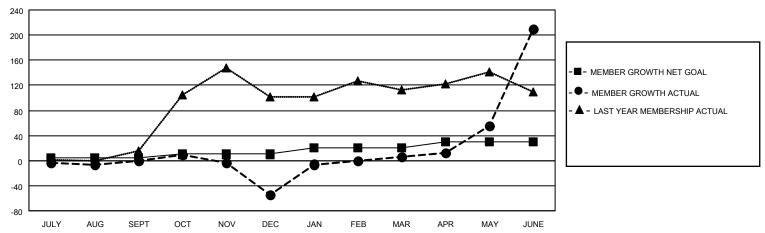

### GOALS AND ACTUAL MEMBERS CUMULATIVE

| DROPPED CLUBS: 0 |     | 45 CLUBS OF 66 ADDED 1 OR<br>MORE NEW MEMBERS | GENDER DISTRIBUTION                 |              |  |
|------------------|-----|-----------------------------------------------|-------------------------------------|--------------|--|
|                  |     | MORE NEW MEMBERS                              | MALE                                | 608 (46.73%) |  |
|                  |     |                                               | FEMALE                              | 693 (53.27%) |  |
| DROPPED MEMBERS  |     |                                               | NON BINARY                          | 0 (0.00%)    |  |
|                  |     |                                               | PREFER NOT TO ANSWER                | 0 (0.00%)    |  |
| DECEASED         | 9   |                                               |                                     | ` ,          |  |
| CLUB CANCELLED   | 0   | CLICK HERE FOR CUMULATIVE                     | TOTAL FAMILY UNIT MEMBERS           | 365          |  |
| OTHER            | 164 | MEMBERSHIP DATA                               |                                     |              |  |
| TOTAL            | 173 |                                               | FAMILY MEMBERS PAYING HALF DUES 214 |              |  |
|                  |     |                                               |                                     |              |  |

## District 412 A

| Clubs  RESULTS FOR 2022-2023 |   |   |   | Members RESULTS FOR 2022-2023 |    |     |    |
|------------------------------|---|---|---|-------------------------------|----|-----|----|
|                              |   |   |   |                               |    |     |    |
| JULY/AUG/SEPT                | 1 | 0 | 0 | JULY/AUG/SEPT                 | 5  | 22  | 17 |
| OCT/NOV/DEC                  | 1 | 0 | 0 | OCT/NOV/DEC                   | 5  | 17  | 69 |
| JAN/FEB/MAR                  | 1 | 2 | 0 | JAN/FEB/MAR                   | 10 | 78  | 12 |
| APR/MAY/JUNE                 | 2 | 7 | 0 | APR/MAY/JUNE                  | 10 | 290 | 74 |